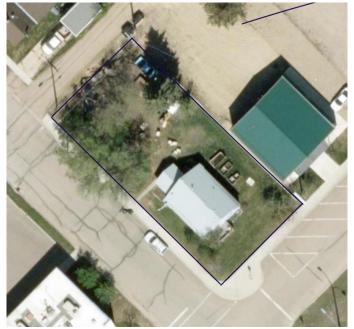

#### \$295,000

0 Bedroom, 0.00 Bathroom, Commercial on 0.16 Acres

Downtown Lacombe, Lacombe, Alberta

Prime commercial opportunity on Highway 2A! This C3 - Transitional Commercial District zoned property offers exceptional visibility and easy access, making it ideal for your next business venture. Furnace and hot water tank in 2019. Recent updates include new flooring and fresh paint. Durable metal roof was installed in 2015, adding long-term value and protection. Situated in a high-traffic area, this property ensures outstanding exposure to potential customers and clients. Don't miss this chance to bring your business vision to life! Permitted and Discretionary uses for C3 zoning are available through the City of Lacombe Website. Yard will be cleaned up once the snow/frost is gone.