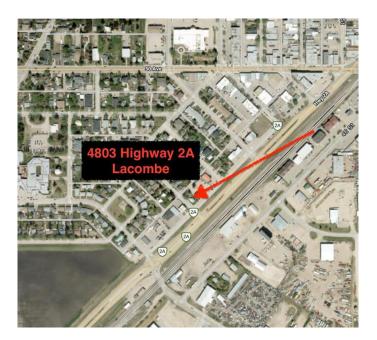

### **Community Information**

Address 4802 Highway 2a
Subdivision Downtown Lacombe

City Lacombe

County Lacombe
Province Alberta
Postal Code T4L 2B3

Interior

Heating Forced Air, Natural Gas

**Exterior** 

Roof Metal