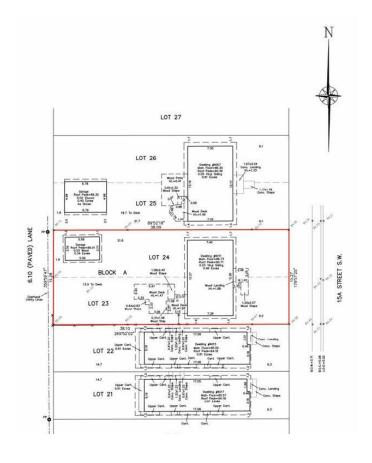

### \$1,299,000

1 Bedroom, 1.00 Bathroom, 977 sqft Residential on 0.14 Acres

Altadore, Calgary, Alberta

\*\*\*DREAM LOT ALERT IN EXCLUSIVE ENCLAVE\*\*\* 50x125 LOT on one of Altadore's most desirable LOW TRAFFIC, NON-THROUGH streets surrounded by large single-family homes (the majority of which being R1). This 1950's bungalow with a WEST FACING BACKYARD is vacant and shovel-ready for redevelopment. Development Permit Survey has been completed and is included in the sale price. Located only one block away from River Park, the pathway system, and only minutes to downtown. Single family lots like this one rarely become available, especially on this HIGHLY COVETED STREET. Don't miss your opportunity to build your dream home in Calgary's most desirable inner city neighborhood. The home is "AS IS WHERE IS" and priced at LAND VALUE. The home is not livable or rentable. Realtor has an interest in property. See supplements for more information and disclosures.

#### **Exterior**

Exterior Features Private Yard

Lot Description Back Lane, Back Yard, City Lot, Level

Roof Asphalt Shingle

Construction Metal Siding, Wood Frame, Mixed

Foundation Poured Concrete