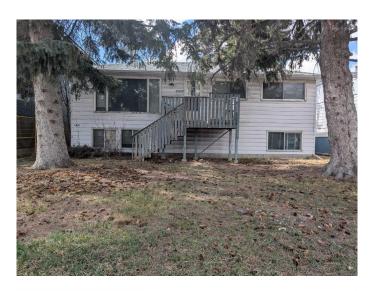

### \$1,299,000

1 Bedroom, 1.00 Bathroom, 977 sqft Residential on 0.14 Acres

Altadore, Calgary, Alberta

\*\*\*DREAM LOT ALERT IN EXCLUSIVE ENCLAVE\*\*\* 50x125 LOT on one of Altadore's most desirable LOW TRAFFIC, NON-THROUGH streets surrounded by large single-family homes (the majority of which being R1). This 1950's bungalow with a WEST FACING BACKYARD is vacant and shovel-ready for redevelopment. Development Permit Survey has been completed and is included in the sale price. Located only one block away from River Park, the pathway system, and only minutes to downtown. Single family lots like this one rarely become available, especially on this HIGHLY COVETED STREET. Don't miss your opportunity to build your dream home in Calgary's most desirable inner city neighborhood. The home is "AS IS WHERE IS" and priced at LAND VALUE. The home is not livable or rentable. Realtor has an interest in property. See supplements for more information and disclosures.

Built in 1950