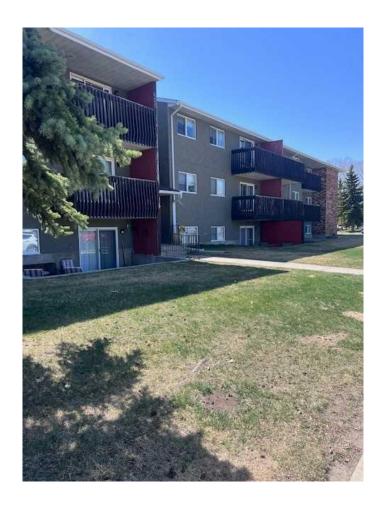

# \$149,900

2 Bedroom, 1.00 Bathroom, 620 sqft Residential on 0.00 Acres

Bower, Red Deer, Alberta

Excellent opportunity to own this great 2 bedroom unit in Prime South Hill Location. Shows well with laminate flooring in the main living areas and linoleum in the storage, kitchen, and bathroom. This unit has a dishwasher, and has had some upgrades to light fixtures and a new tub a few years ago. Freshly painted kitchen cabinets brighten up this cute home. North facing with view into the green area. Close to walking trails, transit, restaraunts, pubs, shopping and more. Great South Hill location is great for First Timers, Investors, or College Students/Hospital workers. Quick access to Gaetz avenue and all amenities.

#### **Exterior**

Exterior Features Balcony

Roof Asphalt Shingle

Construction Stucco, Wood Frame