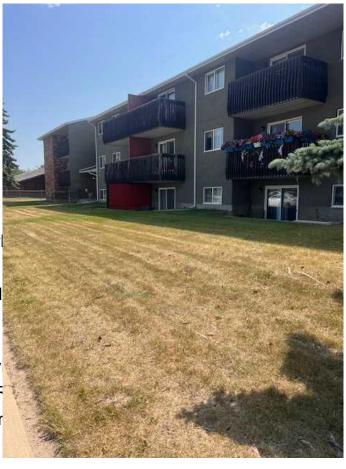

# \$149,900

2 Bedroom, 1.00 Bathroom, 620 sqft Residential on 0.00 Acres

Bower, Red Deer, Alberta

Excellent opportunity to own this great 2 bedroom unit in Prime South Hill Location. Shows well with laminate flooring in the main living areas and linoleum in the storage, kitchen, and bathroom. This unit has a dishwasher, and has had some upgrades to light fixtures and a new tub a few years ago. Freshly painted kitchen cabinets brighten up this cute home. North facing with view into the green area. Close to walking trails, transit, restaraunts, pubs, shopping and more. Great South Hill location is great for First Timers, Investors, or College Students/Hospital workers. Quick access to Gaetz avenue and all amenities.

#### **Exterior**

Exterior Features Balcony

Roof Asphalt Shingle

Construction Stucco, Wood Frame