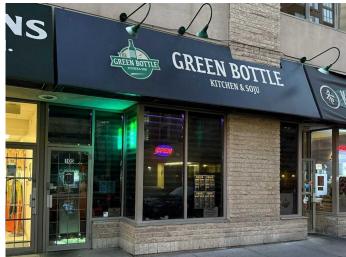

### \$199,000

0 Bedroom, 0.00 Bathroom, Commercial on 0.00 Acres

Downtown West End, Calgary, Alberta

Incredible opportunity to own a vibrant, well-established Korean-style pub in the heart of downtown Calgary! Known for its lively atmosphere and authentic Korean vibe, this pub offers fully licensed bar with a variety of popular Korean drinks and cocktails, delicious food, and karaoke for unforgettable entertainment. Seating capacity for 44 people in 981 sqft, the spacious kitchen with canopy expands its ability to serve hot food efficiently, and perfectly designed the interior layout to minimize the labor cost. Not to mention its location where the youngsters are gathering in the days and the nights, and a rock-throw distance to the C-Train station for alcohol consumers. Enjoy spending your daytime and operating this attractive business only from 6pm to 12am for nightlife patrons or you can operate longer hours by serving breakfast and lunch to generate more revenue! Opened from scratch about 5 years ago and most improvements and equipment are still in a good condition. This is a turnkey business with its well-loved concepts, established brand name, and loyal customers! Don't miss this golden opportunity! Please respect the operation of the business so do not visit or approach staff without prior appointment!