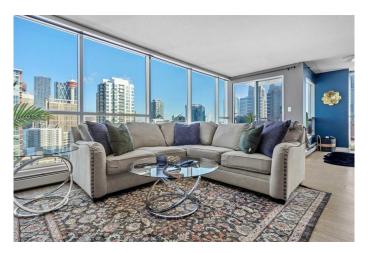

# \$514,555

2 Bedroom, 2.00 Bathroom, 1,143 sqft Residential on 0.00 Acres

Beltline, Calgary, Alberta

Stunning downtown skyline views! This ultra modern 2 bedroom 2 bathroom property features a wide open concept perfect for entertaining. Floor to ceiling windows allow full views of the beautiful downtown as well as Calgary stampede grounds. This concrete building has fantastic walkability to 4th St shops, restaurants, is a short stroll to downtown and has great access to everything your lifestyle needs. There's also titled, heated underground parking, gas BBQ hook up and AC to keep you cool in the summer, call today to view!