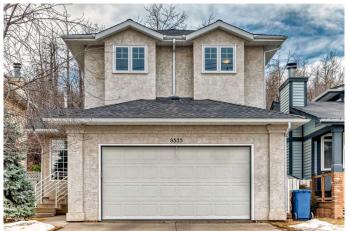

## \$849,900 - 8535 33 Avenue Nw, Calgary

MLS® #A2232064

## \$849,900

4 Bedroom, 4.00 Bathroom, 1,693 sqft Residential on 0.12 Acres

Bowness, Calgary, Alberta

This exceptional home offers a rare combination of luxury, seclusion, and convenience, making it a true gem in an ideal location. Nestled on a tranquil, heavily treed lot that backs onto a forest, this custom-built, contemporary 2-storey home provides privacy and a serene living environment right in your backyard. Spanning over 2,400 sq. ft., this non-smoking, no-pet home showcases an open-concept design with beautiful hardwood flooring and 9-foot ceilings throughout the main floor. The large foyer leads to a well-appointed office that overlooks the manicured front yard, creating a welcoming first impression. The spacious living room features an attractive granite fireplace, adding both warmth and elegance to the space. The kitchen is a true highlight, equipped with a pantry, breakfast bar, and high-end stainless steel appliances. Garden doors from the dining room lead to a massive southwest-facing deck, perfect for entertaining or enjoying peaceful moments in the hot tub while appreciating the natural beauty of the surroundings. You'll love the natural gas hook-up for your bar-b-cue or even patio heater on those chilly evenings. Upstairs, the home boasts three generously-sized bedrooms. The master suite is particularly impressive, offering a walk-in closet, a private balcony, and a deluxe ensuite with modern fixtures. Full-width picture windows in the master bedroom and throughout the home provide stunning views of the lush backyard and forest, ensuring that the

## **Community Information**

Address 8535 33 Avenue Nw

Subdivision Bowness

City Calgary
County Calgary
Province Alberta
Postal Code T3B 1M2

**Amenities** 

Parking Spaces 6

Parking Double Garage Attached