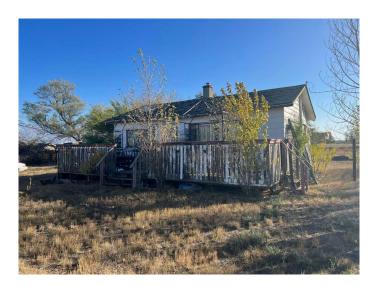

### \$15,000

0 Bedroom, 0.00 Bathroom, Land on 0.22 Acres

NONE, Suffield, Alberta

This property is 3 lots in Suffield being sold as is where is on date of possession. The house on the lot isn't useable and the outbuildings have no value. There is no access to the buildings.