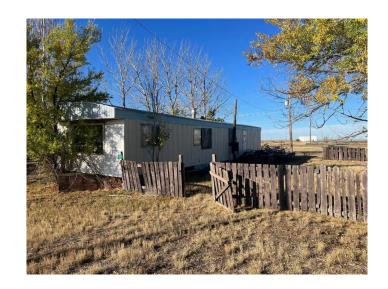

# \$15,000

0 Bedroom, 0.00 Bathroom, Land on 0.17 Acres

NONE, Suffield, Alberta

This property is being sold as is where is on date of possession. The mobile home had a fire and isn't useable.