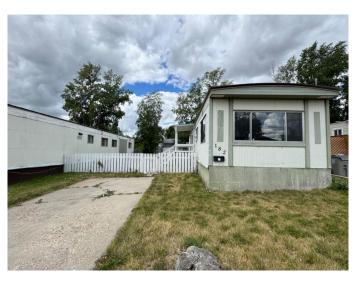

# \$44,000 - 182, 4000 13 Avenue Se, Medicine Hat

MLS® #A2235523

### \$44,000

3 Bedroom, 1.00 Bathroom, 761 sqft Mobile on 0.00 Acres

SE Southridge, Medicine Hat, Alberta

Welcome to this charming 3 bedroom, 1 bathroom mobile home located on a quiet street in the Medicine Hat village. Perfect for a first time buyer or those seeking a solid revenue property. Step inside to find bright, naturally lit living spaces complemented by new flooring and stylish new countertops. The spacious primary bedroom offers plenty of room to relax, while the home also features a space for a washer and dryer for added convenience. Enjoy the privacy of your own yard, ideal for relaxing or entertaining. With its fresh updates and peaceful location, this home offers both comfort and great value. Call your REALTOR® today to book a showing