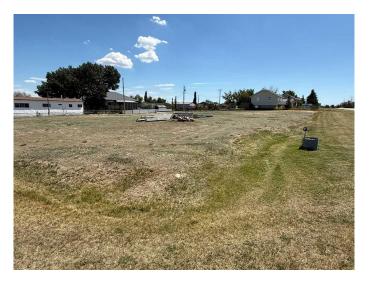

### \$40,000

0 Bedroom, 0.00 Bathroom, Land on 0.61 Acres

NONE, Suffield, Alberta

This 7 lot parcel is an opportunity for future development in Suffield. Located on the edge of town away from the highway and overlooking the prairies to the north. Enough space for a home and shop as well as other outbuildings. This lot has been roughly leveled and is ready for development.