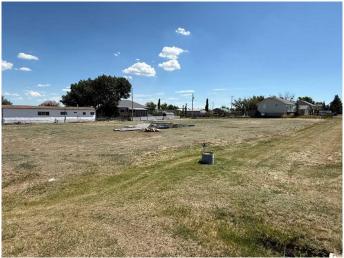

### \$40,000

0 Bedroom, 0.00 Bathroom, Land on 0.61 Acres

NONE, Suffield, Alberta

This 7 lot parcel is an opportunity for future development in Suffield. Located on the edge of town away from the highway and overlooking the prairies to the north. Enough space for a home and shop as well as other outbuildings. This lot has been roughly leveled and is ready for development.