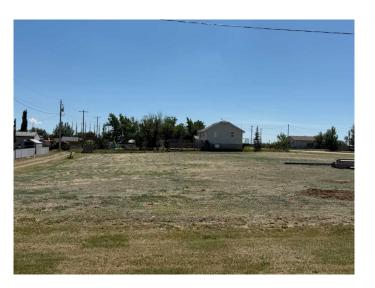

### \$40,000

0 Bedroom, 0.00 Bathroom, Land on 0.61 Acres

NONE, Suffield, Alberta

This 7 lot parcel is an opportunity for future development in Suffield. Located on the edge of town away from the highway and overlooking the prairies to the north. Enough space for a home and shop as well as other outbuildings. This lot has been roughly leveled and is ready for development.